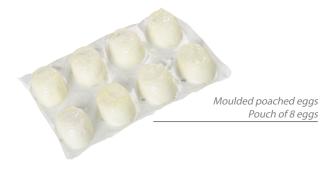

| PACKAGING                    | SIZE* | NET<br>WEIGHT | STANDARD | FREE-<br>RANGE | USE BY                |
|------------------------------|-------|---------------|----------|----------------|-----------------------|
| Moulded poached<br>Box of 48 | Small | 1.920 kg      | Х        | Х              | 42 days<br>(0 to 4°C) |

\* Small: 43 / 53 g - Large: 63 / 73 g

| PACKING                              |  |
|--------------------------------------|--|
| Box of 48 moulded poached eggs       |  |
| 29 x 21 x 10 cm                      |  |
| Pallet:<br>120 x 80 x 120 cm         |  |
| Qty/pallet:<br>150 (15 x 10 levels)  |  |
| No. eggs/pallet:<br>7 200 (48 x 150) |  |
| Net weight: 288 kg                   |  |