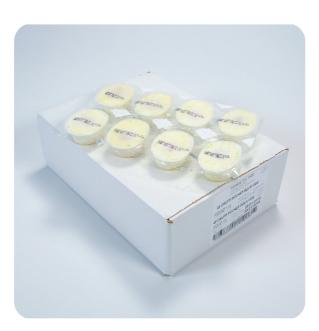

| PACKAGING                    | SIZE* | NET<br>WEIGHT | STANDARD | FREE-<br>RANGE | USE BY                |
|------------------------------|-------|---------------|----------|----------------|-----------------------|
| Moulded poached<br>Box of 48 | Small | 1.920 kg      | Х        | Х              | 42 days<br>(0 to 4°C) |

\* Small: 43 / 53 g - Large: 63 / 73 g

| PACKING                              |  |
|--------------------------------------|--|
| Box of 48 moulded poached eggs       |  |
| 29 x 21 x 10 cm                      |  |
| Pallet:<br>120 x 80 x 120 cm         |  |
| Qty/pallet:<br>150 (15 x 10 levels)  |  |
| No. eggs/pallet:<br>7 200 (48 x 150) |  |
| Net weight: 288 kg                   |  |