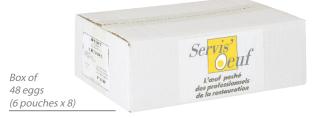

| PACKAGING                    | SIZE* | NET<br>WEIGHT | STANDARD | FREE-<br>RANGE | USE BY                |
|------------------------------|-------|---------------|----------|----------------|-----------------------|
| Moulded poached<br>Box of 48 | Small | 1.920 kg      | Х        | Х              | 42 days<br>(0 to 4°C) |

\* Small: 43 / 53 g - Large: 63 / 73 g

| PACKING                              |  |
|--------------------------------------|--|
| Box of 48 moulded poached eggs       |  |
| 29 x 21 x 10 cm                      |  |
| Pallet:<br>120 x 80 x 120 cm         |  |
| Qty/pallet:<br>150 (15 x 10 levels)  |  |
| No. eggs/pallet:<br>7 200 (48 x 150) |  |
| Net weight: 288 kg                   |  |