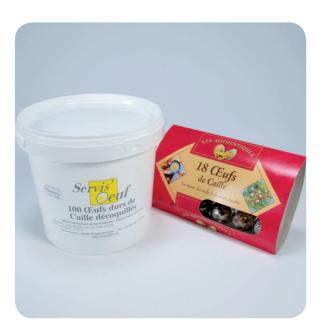

# Hard-boiled quail eggs

| PACKAGING     | SIZE      | USE BY                | NET WEIGHT |
|---------------|-----------|-----------------------|------------|
| Bucket of 100 | 10 / 15 g | 28 days<br>(0 - 4° C) | 1 000 g    |

To be used quickly after opening

| PACKING                              |                        |
|--------------------------------------|------------------------|
| Bucket of 100 hard-boiled quail eggs | Diam. 17 cm - HT 15 cm |

Bucket of 100 hard-boiled quail eggs

Box of 18 fresh eggs