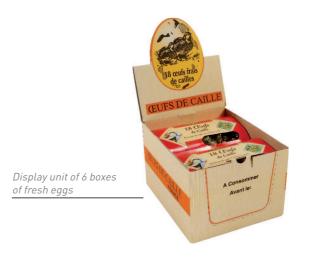

Box of 18 fresh eggs

# Fresh quail eggs

| PACKING      | SIZE      | USE BY  | NET WEIGHT |
|--------------|-----------|---------|------------|
| Carton of 18 | 10 / 15 g | 60 days | 180 g      |

| PACKING                       |                   |
|-------------------------------|-------------------|
| Display unit of 6 boxes of 18 | 24 x 20 x 14.5 cm |