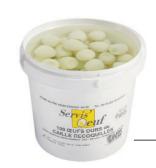

# Hard-boiled quail eggs

| PACKAGING     | SIZE      | USE BY                | NET WEIGHT |
|---------------|-----------|-----------------------|------------|
| Bucket of 100 | 10 / 15 g | 28 days<br>(0 - 4° C) | 1 000 g    |

To be used quickly after opening

| PACKING                              |                        |
|--------------------------------------|------------------------|
| Bucket of 100 hard-boiled quail eggs | Diam. 17 cm - HT 15 cm |

Bucket of 100 hard-boiled quail eggs